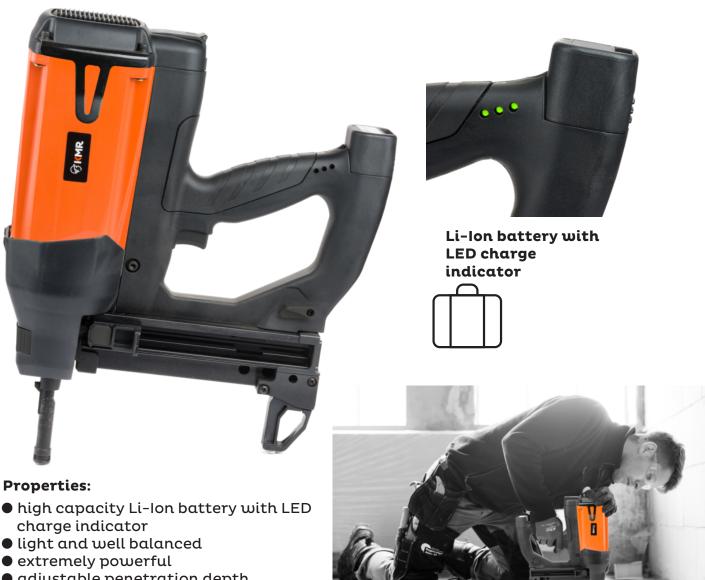

# Concrete Gas-Nailer CN40-G643E

for KMR steel nails strips

- adjustable penetration depth
- levelling foot for 90° nailing
- protective cap for sensitive surfaces
- rafter hanger

### Applications:

Carpenters, roofers, timber frame construction, e.g. for fastening boards, roof battens, crates, pallets, visible boarding with oval head nails and nail screws

Included in delivery: Sturdy case, one Li-Ion battery, charger, spare parts list, service instructions, exploded drawing, allen wrench, ear plugs