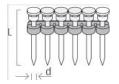

e                                   | Steel nails                      |
| Diameter                                        | 2.6-3.0 mm                       |
| Length                                          | 15 – 40 mm                       |
| Magazine capacity                               | 40 nails                         |
| Average number of shots per battery load        | 8000                             |
| Average number of shots per fuel cell           | 1.200                            |
| Emission sound pressure level at workstation    | L pA, 1s = 101.5 dB              |
| Single-shot emission sound pressure level       | L pA, 1s = 104.1 dB              |
| Vibration level as per ISO 8662-11 is 2.83 m/s2 |                                  |

Subject to technical changes



## KMR Steel nail strips

Diameter 2.6-3.0 mm

15-40 Length

## The Behrens group is a member of the following associations:











Fuel cell (40g. 80 ml.)





















Follow KMR on