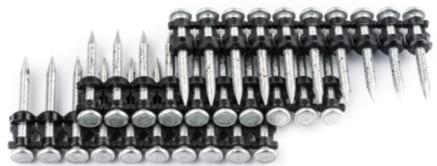

#### Technical data

| Code                                            | 12100701                         |
|-------------------------------------------------|----------------------------------|
| Dimensions in mm                                | L 327, W 130, H 385              |
| Weight                                          | 3.8 kg                           |
| Operation mode                                  | Fuel cell                        |
| Safety system                                   | Single sequential actuation      |
| Battery charging time and voltage               | 90 minutes - 7.2 Volt - 2500 mAh |
| Fastener type                                   | Steel nails                      |
| Diameter                                        | 2.6-3.0 mm                       |
| Length                                          | 15 – 40 mm                       |
| Magazine capacity                               | 40 nails                         |
| Average number of shots per battery load        | 8000                             |
| Average number of shots per fuel cell           | 1.200                            |
| Emission sound pressure level at workstation    | L pA, 1s = 101.5 dB              |
| Single-shot emission sound pressure level       | L pA, 1s = 104.1 dB              |
| Vibration level as per ISO 8662-11 is 2.83 m/s2 |                                  |